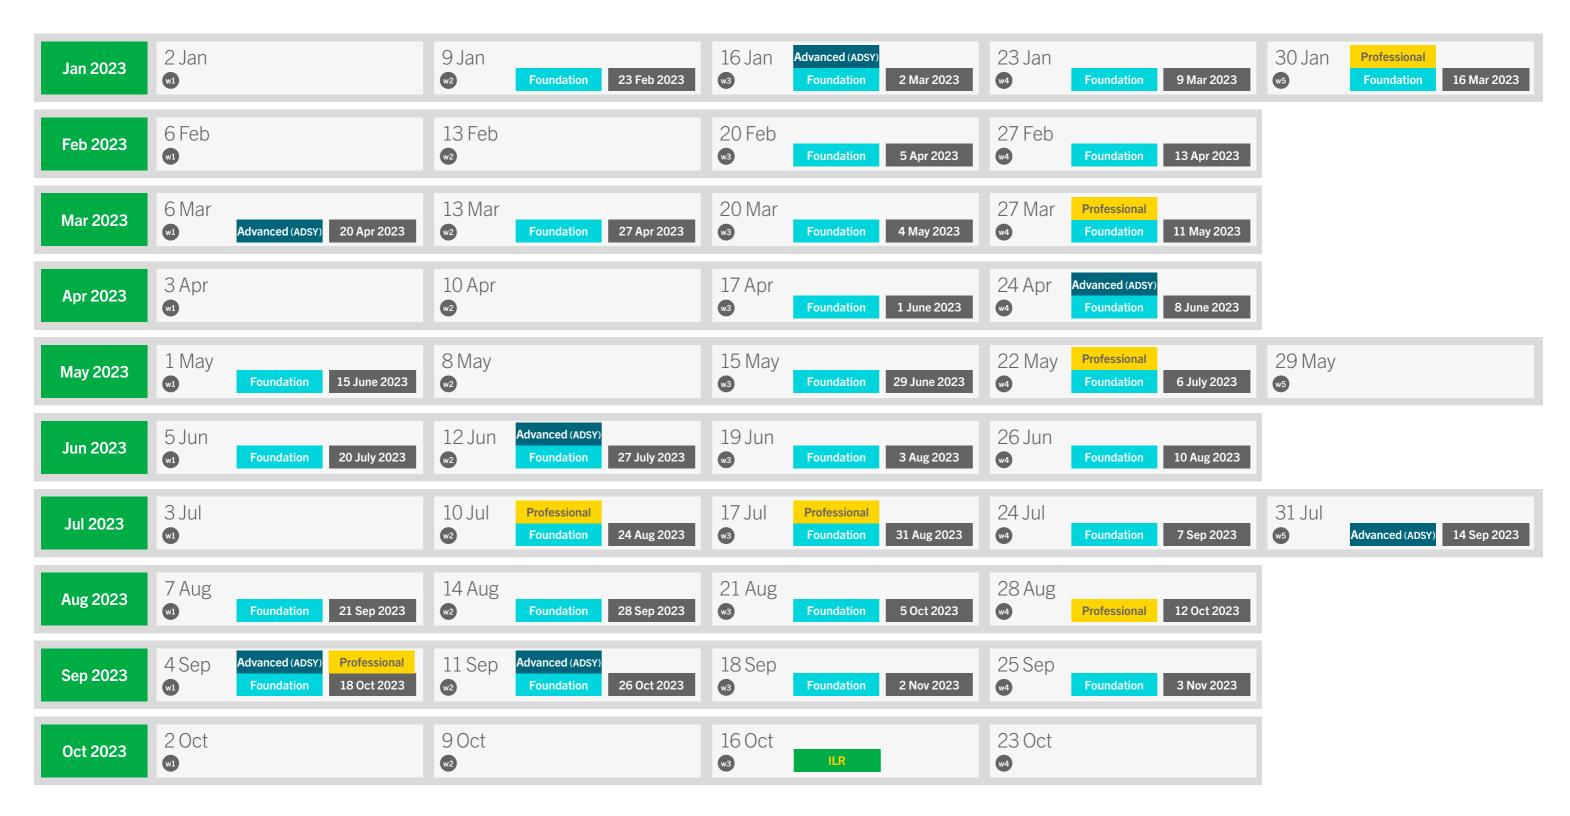

## Synoptic assessment windows and results release dates 2023

Page 3 of 3

Last assessment date for AQ16 assessments: 30 September 2023.

AAT is a registered charity. No. 1050724