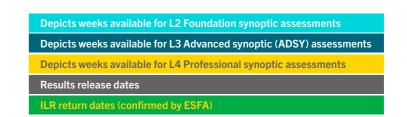

## Synoptic assessment windows and results release dates 2021

Page 1 of 3

Depicts weeks available for L2 Foundation synoptic assessments

Depicts weeks available for L3 Advanced synoptic (AVSY) assessments

Depicts weeks available for L3 Advanced synoptic (ADSY) assessments

Depicts weeks available for L4 Professional synoptic assessments

Results release dates

ILR return dates (confirmed by ESFA)

| Jan 2021 | 4 Jan                                           | 11 Jan  Foundation Results 25 Feb                | 18 Jan  Foundation Results 4 Mar                   | 25 Jan Foundation Results 11 Mar                   |                                                 |
|----------|-------------------------------------------------|--------------------------------------------------|----------------------------------------------------|----------------------------------------------------|-------------------------------------------------|
| Feb 2021 | Advanced (AVSY) Foundation  Results 18 Mar      | 8 Feb Professional Results 25 Mar                | 15 Feb  Foundation Results 31 Mar                  | 22 Feb Foundation Results 8 Apr                    |                                                 |
| Mar 2021 | 1 Mar Foundation Results 15 Apr                 | 8 Mar Foundation Results 22 Apr                  | 15 Mar Foundation Results 29 Apr                   | 22 Mar Advanced (AVSY) Foundation  Results 6 May   | 29 Mar                                          |
| Apr 2021 | 5 Apr                                           | 12 Apr Professional Foundation Results 27 May    | 19 Apr  Foundation Results 3 Jun                   | 26 Apr Foundation Results 10 Jun                   |                                                 |
| May 2021 | 3 May                                           | 10 May Foundation Results 24 Jun                 | 17 May  Advanced (AVSY)  Foundation  Results 1 Jul | 24 May  Advanced (AVSY)  Foundation  Results 8 Jul | 31 May Foundation Results 15 Jul                |
| Jun 2021 | 7 Jun Professional Results 22 Jul               | Professional Foundation Results 29 Jul           | 21 Jun Foundation Results 5 Aug                    | 28 Jun Foundation Results 12 Aug                   |                                                 |
| Jul 2021 | 5 Jul  Foundation Results 19 Aug                | 12 Jul Advanced (AVSY) Foundation Results 26 Aug | 19 Jul w3 Foundation Results 2 Sep                 | 26 Jul Summer holiday  Professional Results 9 Sep  |                                                 |
| Aug 2021 | 2 Aug                                           | 9 Aug Foundation Results 23 Sep                  | 16 Aug  Foundation Results 30 Sep                  | 23 Aug Foundation Results 7 Oct                    | 30 Aug Summer holiday Foundation Results 14 Oct |
| Sep 2021 | 6 Sep Summer holiday  Foundation Results 20 Oct | Advanced (ADSY) Foundation  Results 28 Oct       | 20 Sep Professional Foundation Results 4 Nov       | 27 Sep                                             |                                                 |
| Oct 2021 | 4 Oct w1 Foundation Results 18 Nov              | 11 Oct  Foundation Results 25 Nov                | 18 Oct ILR 21 Oct  w3 Foundation Results 2 Dec     | 25 Oct                                             |                                                 |
| Nov 2021 | 1 Nov  Foundation Results 16 Dec                | 8 Nov Advanced (ADSY) Foundation  Results 22 Dec | Professional Foundation Results 6 Jan              | 22 Nov                                             | 29 Nov                                          |
| Dec 2021 | 6 Dec Foundation Results 20 Jan                 | 13 Dec Foundation Results 27 Jan                 | 20 Dec Foundation Results 3 Feb                    | 27 Dec                                             |                                                 |