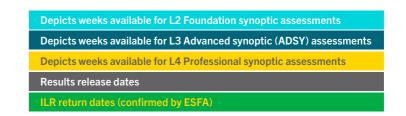

## Synoptic assessment windows and results release dates 2021

Page 1 of 3

Depicts weeks available for L2 Foundation synoptic assessments

Depicts weeks available for L3 Advanced synoptic (AVSY) assessments

Depicts weeks available for L3 Advanced synoptic (ADSY) assessments

Depicts weeks available for L4 Professional synoptic assessments

Results release dates

ILR return dates (confirmed by ESFA)

| Jan 2021 | 4 Jan                                           | 11 Jan  Foundation Results 25 Feb                | 18 Jan  Foundation Results 4 Mar                   | 25 Jan Foundation Results 11 Mar                   |                                                 |
|----------|-------------------------------------------------|--------------------------------------------------|----------------------------------------------------|----------------------------------------------------|-------------------------------------------------|
| Feb 2021 | Advanced (AVSY) Foundation  Results 18 Mar      | 8 Feb Professional Results 25 Mar                | 15 Feb  Foundation Results 31 Mar                  | 22 Feb Foundation Results 8 Apr                    |                                                 |
| Mar 2021 | 1 Mar Foundation Results 15 Apr                 | 8 Mar Foundation Results 22 Apr                  | 15 Mar Foundation Results 29 Apr                   | 22 Mar Advanced (AVSY) Foundation  Results 6 May   | 29 Mar                                          |
| Apr 2021 | 5 Apr                                           | 12 Apr Professional Foundation Results 27 May    | 19 Apr  Foundation Results 3 Jun                   | 26 Apr Foundation Results 10 Jun                   |                                                 |
| May 2021 | 3 May                                           | 10 May Foundation Results 24 Jun                 | 17 May  Advanced (AVSY)  Foundation  Results 1 Jul | 24 May  Advanced (AVSY)  Foundation  Results 8 Jul | 31 May Foundation Results 15 Jul                |
| Jun 2021 | 7 Jun Professional Results 22 Jul               | Professional Foundation Results 29 Jul           | 21 Jun Foundation Results 5 Aug                    | 28 Jun Foundation Results 12 Aug                   |                                                 |
| Jul 2021 | 5 Jul  Foundation Results 19 Aug                | 12 Jul Advanced (AVSY) Foundation Results 26 Aug | 19 Jul w3 Foundation Results 2 Sep                 | 26 Jul Summer holiday  Professional Results 9 Sep  |                                                 |
| Aug 2021 | 2 Aug                                           | 9 Aug Foundation Results 23 Sep                  | 16 Aug  Foundation Results 30 Sep                  | 23 Aug Foundation Results 7 Oct                    | 30 Aug Summer holiday Foundation Results 14 Oct |
| Sep 2021 | 6 Sep Summer holiday  Foundation Results 20 Oct | Advanced (ADSY) Foundation  Results 28 Oct       | 20 Sep Professional Foundation Results 4 Nov       | 27 Sep                                             |                                                 |
| Oct 2021 | 4 Oct w1 Foundation Results 18 Nov              | 11 Oct  Foundation Results 25 Nov                | 18 Oct ILR 21 Oct  w3 Foundation Results 2 Dec     | 25 Oct                                             |                                                 |
| Nov 2021 | 1 Nov  Foundation Results 16 Dec                | 8 Nov Advanced (ADSY) Foundation  Results 22 Dec | Professional Foundation Results 6 Jan              | 22 Nov                                             | 29 Nov                                          |
| Dec 2021 | 6 Dec Foundation Results 20 Jan                 | 13 Dec Foundation Results 27 Jan                 | 20 Dec Foundation Results 3 Feb                    | 27 Dec                                             |                                                 |