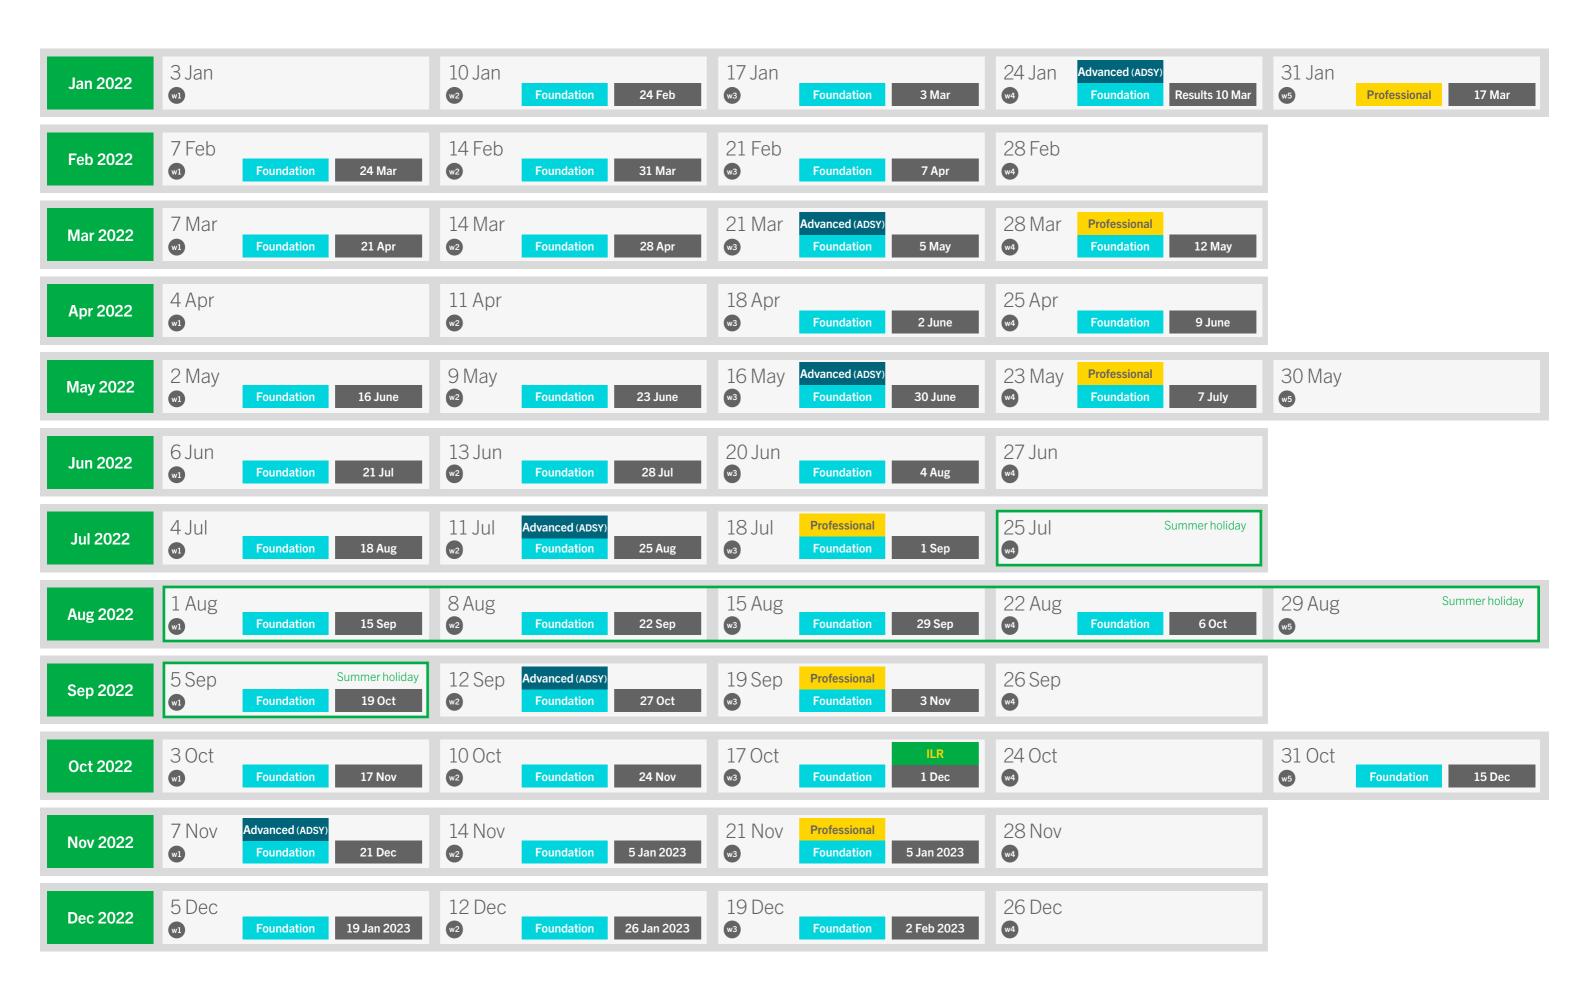

## Synoptic assessment windows and results release dates 2022

Page 2 of 3

AAT is a registered charity. No. 1050724